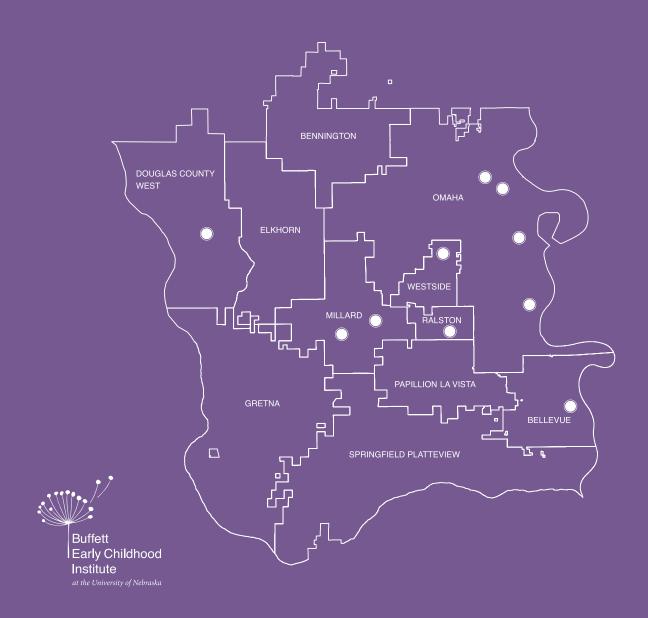

## **Full Implementation Schools**

Belleaire Elementary School (Bellevue Public Schools)

Douglas County West Elementary School (Douglas County West Community Schools)

William Cody Elementary School (Millard Public Schools)

Mari Sandoz Elementary School (Millard Public Schools)

Gomez Heritage Elementary School (Omaha Public Schools)

Liberty Elementary School (Omaha Public Schools)

Mount View Elementary School (Omaha Public Schools)

Pinewood Elementary School
(Omaha Public Schools)

Mockingbird Elementary School (Ralston Public Schools)

Westbrook Elementary School (Westside Community Schools)